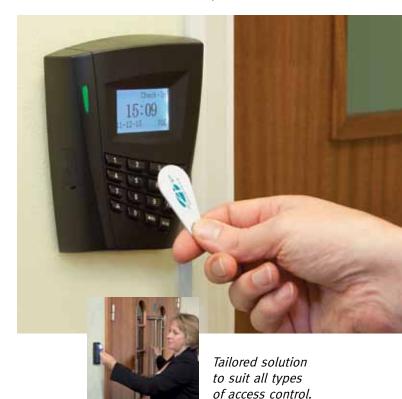

#### **Access Control**

Allday Access Control is a straightforward and powerful solution for the security and protection of the modern workplace.

From simple, single-door access to the most complex all-encompassing control systems, Allday Access Control provides comprehensive and reliable solutions for the physical access control of your business.

The software can be tailored to provide solutions that work with your business with time-zoning, multi-tasking, and the provision of customised reports on the locations and movement of personnel.

### **Hardware - Terminals and Readers**

We offer a full range of market leading terminals and readers, including the latest highly secure and accurate biometric technology as well as employee card or fob systems.