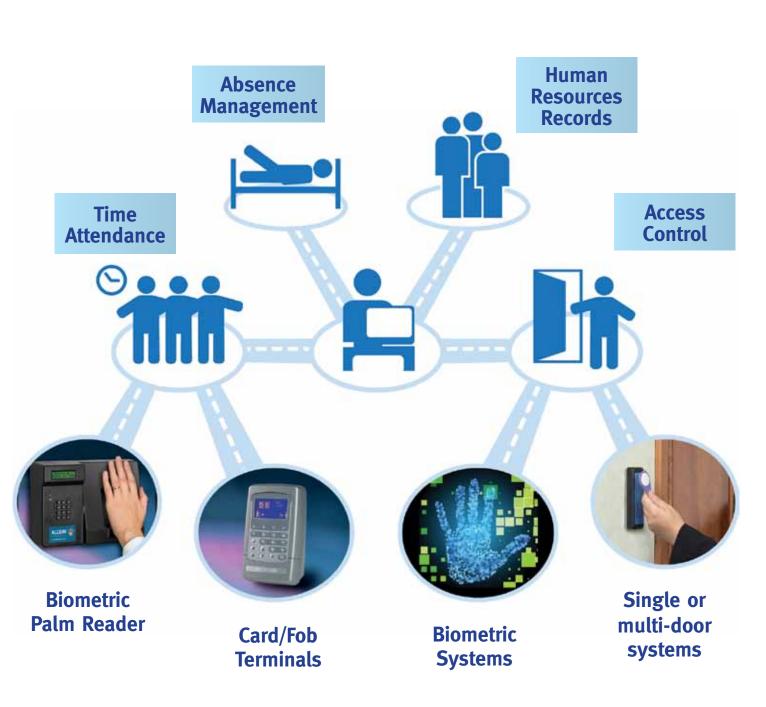

# Powerful yet simple solutions for:

- Time Attendance
- Absence Management
- Human Resources Records
- Access Control

# Time Attendance and Absence Management

The Allday Time Manager time and attendance system offers exceptional workforce management benefits. The system will deliver the workforce management information you need – when you need it.

Streamlining your time attendance needs with automated collection of information and export of accurate worked hours to payroll.

Allday Time Manager will enable you to manage absences effectively and minimise the impact that they cause.

# **Key Benefits and Features**

- Reduce labour costs
- Minimise payroll errors with our payroll link
- Eliminate time theft or buddy punching with biometric technology
- Monitor compliance with agreements and legislation
- Real time reports and bespoke report builder

#### **Human Resources**

The Allday Time Manager includes a Human Resource database enabling you to store and easily retrieve essential personel information and documents for your employees including: personal records – payroll details – appraisals – qualifications/ training – company assets – disciplinary – health – accidents – pensions and benefits.

#### **Access Control**

Allday Access Control is a straightforward and powerful solution for the security and protection of the modern workplace.

From simple, single-door access to the most complex all-encompassing control systems, Allday Access Control provides comprehensive and reliable solutions for the physical access control of your business.

### **Hardware - Terminals and Readers**

We offer a full range of market leading terminals and readers, including the latest highly secure and accurate biometric technology as well as employee card or fob systems.